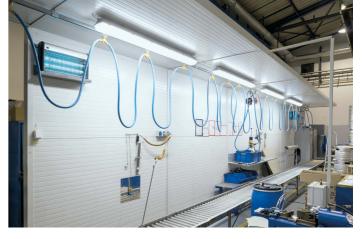

SCHÄFER-SUDEX LEDEČ NAD SÁZAVOU, CZ INDUSTRIAL LIGHTING

ELECTRICITY SAVINGS: 39,472 kWh

|                      | Original installation                                                                    | ARGIA lighting solution |
|----------------------|------------------------------------------------------------------------------------------|-------------------------|
| Type of luminary     | Cylindrical sodium lamps 400 W                                                           | INDUSTRY-HBL-220W       |
| Number of luminaries | 21 units                                                                                 | 16 units                |
| Total Input          | 10 kW                                                                                    | 3.5 kW                  |
| Consumption kWh/year | 60,761 kWh                                                                               | 21,289 kWh              |
| Project result       | Total operating costs were reduced by 66% while increasing the light intensity about 30% |                         |
| Return on investment | 2.3 years                                                                                |                         |

For our client – SCHÄFER-SUDEX – we have implemented a complete replacement of luminaries in a production hall with a continuous performance. Upon a request of our client we have replaced all outdated fixtures in only one day during planned service shutdown of a manufacturing line. All was delivered on time and according to the specifications of our customer.