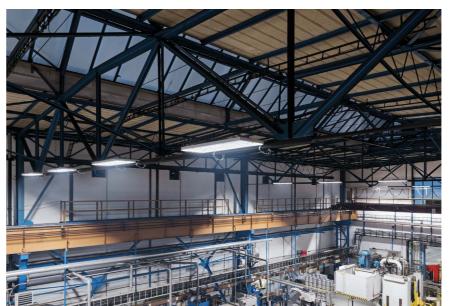

SCHÄFER-SUDEX LEDEČ NAD SÁZAVOU, CZ INDUSTRIAL LIGHTING

ELECTRICITY SAVINGS: 39,472 kWh

|                      | Original installation                                                                    | ARGIA lighting solution |
|----------------------|------------------------------------------------------------------------------------------|-------------------------|
| Type of luminary     | Cylindrical sodium lamps 400 W                                                           | INDUSTRY-HBL-220W       |
| Number of luminaries | 21 units                                                                                 | 16 units                |
| Total Input          | 10 kW                                                                                    | 3.5 kW                  |
| Consumption kWh/year | 60,761 kWh                                                                               | 21,289 kWh              |
| Project result       | Total operating costs were reduced by 66% while increasing the light intensity about 30% |                         |
| Return on investment | 2.3 years                                                                                |                         |

For our client – SCHÄFER-SUDEX – we have implemented a complete replacement of luminaries in a production hall with a continuous performance. Upon a request of our client we have replaced all outdated fixtures in only one day during planned service shutdown of a manufacturing line. All was delivered on time and according to the specifications of our customer.