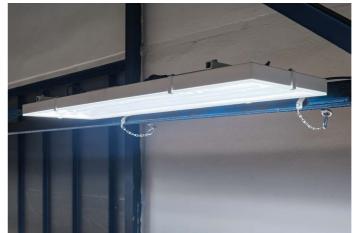

SCHÄFER-SUDEX LEDEČ NAD SÁZAVOU, CZ INDUSTRIAL LIGHTING

ELECTRICITY SAVINGS: 39,472 kWh

|                      | Original installation                                                                    | ARGIA lighting solution |
|----------------------|------------------------------------------------------------------------------------------|-------------------------|
| Type of luminary     | Cylindrical sodium lamps 400 W                                                           | INDUSTRY-HBL-220W       |
| Number of luminaries | 21 units                                                                                 | 16 units                |
| Total Input          | 10 kW                                                                                    | 3.5 kW                  |
| Consumption kWh/year | 60,761 kWh                                                                               | 21,289 kWh              |
| Project result       | Total operating costs were reduced by 66% while increasing the light intensity about 30% |                         |
| Return on investment | 2.3 years                                                                                |                         |