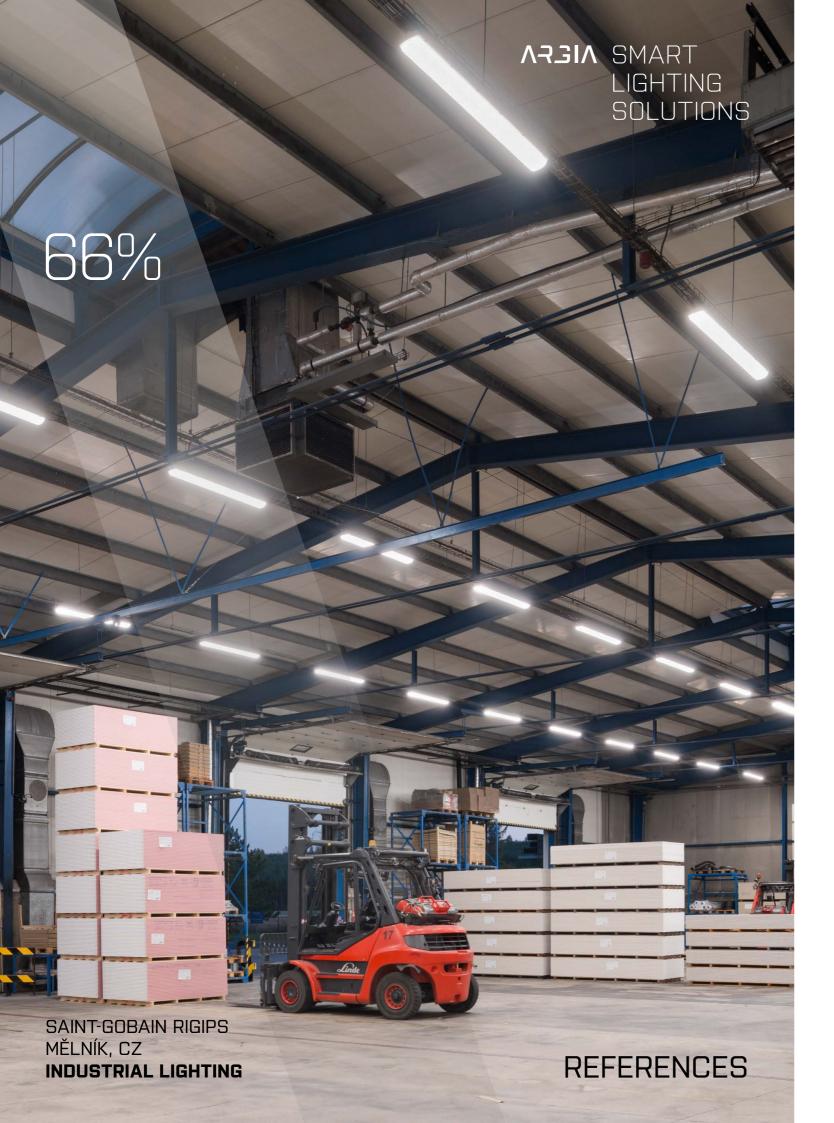

SAINT-GOBAIN RIGIPS MĚLNÍK, CZ INDUSTRIAL LIGHTING

ELECTRICITY SAVINGS: 164,401 kWh

| Return on investment | 1.7 years                                                                                        |                         |
|----------------------|--------------------------------------------------------------------------------------------------|-------------------------|
| Project result       | Total operating costs were reduced by 66 $\%$ while increasing the light intensity about 68 $\%$ |                         |
| Consumption kWh/year | 251,016 kWh                                                                                      | 86,615 kWh              |
| Total Input          | 22.90 kW                                                                                         | 7.79 kW                 |
| Number of luminaries | 265 units                                                                                        | 204 units               |
| Type of luminary     | Fluorescent lamps 2 × 58 W                                                                       | INDUSTRY-LINE-58W       |
|                      | Original installation                                                                            | ARGIA lighting solution |

For the RIGIPS division of the SAINT-GOBAIN global enterprise, we performed the installation of more than 200 new LED luminaries that meet the high demands for dust resistance. Installation took place during full operation with minimal restriction for the customer. Everything was delivered on time and fully in compliance with customer's demands.