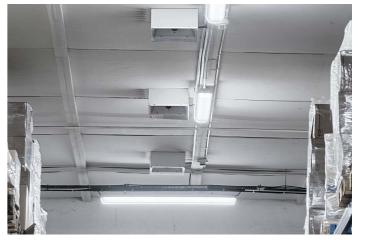

**ALTER** HRADEC KRÁLOVÉ, ČR **INDUSTRIAL LIGHTING** 

75% **ELECTRICITY SAVINGS:** 51,861 kWh

|                      | Original installation                                                                                 | ARGIA lighting solution   |
|----------------------|-------------------------------------------------------------------------------------------------------|---------------------------|
| Type of luminary     | Ceiling luminaries with sodium discharge lamps                                                        | INDUSTRY-LINE-69W and 86W |
| Number of luminaries | 79 units                                                                                              | 101 units                 |
| Total Input          | 30 kW                                                                                                 | 7.50 kW                   |
| Consumption kWh/year | 68,010 kWh                                                                                            | 17,149 kWh                |
| Project result       | Approx. 25% increase of light intensity and reduction of annual electricity consumption by almost 75% |                           |
| Return on investment | 3 years                                                                                               |                           |

In September 2014, the outdated ceiling luminaries lighting are around 75%. The new solution also improved They were replaced with INDUSTRY-LINE-69W and 86W luminaries. The resulting savings on operating costs for

with sodium discharge lamps were replaced for ALTER. the light intensity by almost 25%. In this case, the return on investment was calculated at 3 years.