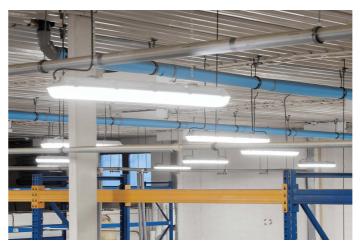

**ALTER** HRADEC KRÁLOVÉ, ČR **INDUSTRIAL LIGHTING** 

75% **ELECTRICITY SAVINGS:** 51,861 kWh

|                      | Original installation                                                                                 | ARGIA lighting solution   |
|----------------------|-------------------------------------------------------------------------------------------------------|---------------------------|
| Type of luminary     | Ceiling luminaries with sodium discharge lamps                                                        | INDUSTRY-LINE-69W and 86W |
| Number of luminaries | 79 units                                                                                              | 101 units                 |
| Total Input          | 30 kW                                                                                                 | 7.50 kW                   |
| Consumption kWh/year | 68,010 kWh                                                                                            | 17,149 kWh                |
| Project result       | Approx. 25% increase of light intensity and reduction of annual electricity consumption by almost 75% |                           |
| Return on investment | 3 years                                                                                               |                           |

In September 2014, the outdated ceiling luminaries lighting are around 75%. The new solution also improved They were replaced with INDUSTRY-LINE-69W and 86W luminaries. The resulting savings on operating costs for

with sodium discharge lamps were replaced for ALTER. the light intensity by almost 25%. In this case, the return on investment was calculated at 3 years.