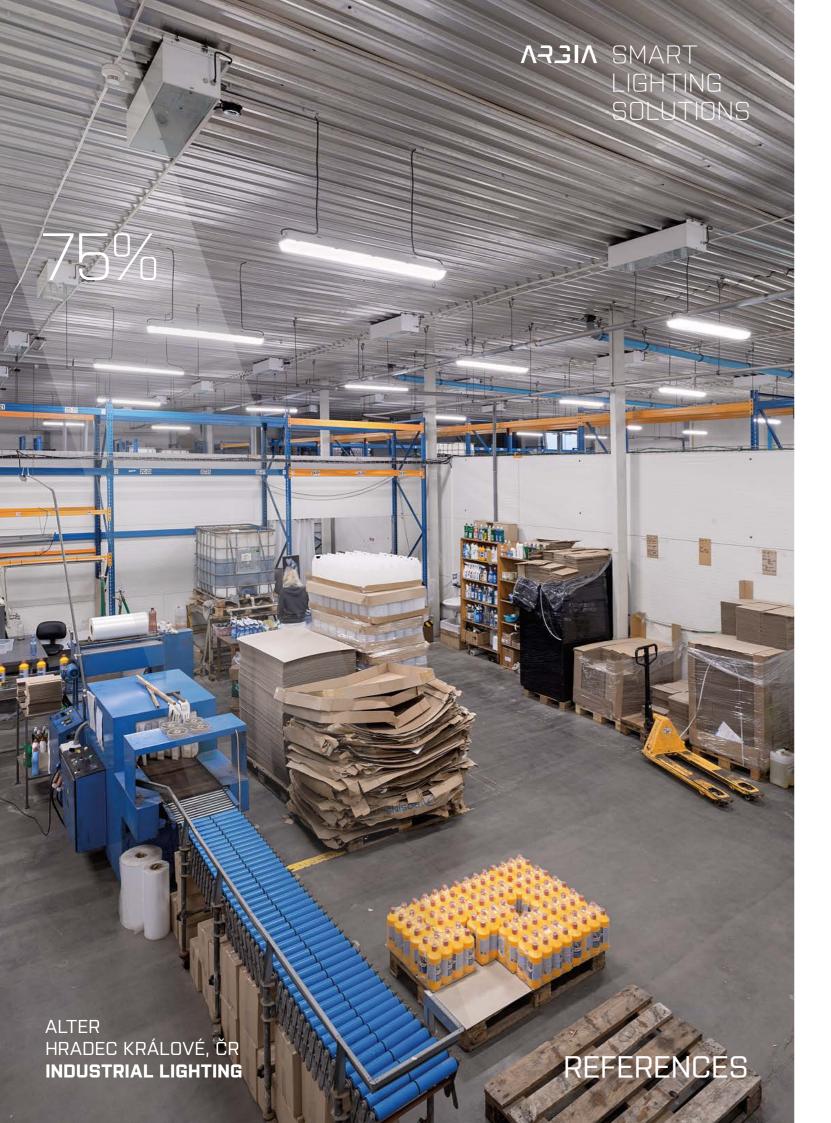

**ALTER** HRADEC KRÁLOVÉ, ČR **INDUSTRIAL LIGHTING** 

75% **ELECTRICITY SAVINGS:** 51,861 kWh

|                      | Original installation                                                                                 | ARGIA lighting solution   |
|----------------------|-------------------------------------------------------------------------------------------------------|---------------------------|
| Type of luminary     | Ceiling luminaries with sodium discharge lamps                                                        | INDUSTRY-LINE-69W and 86W |
| Number of luminaries | 79 units                                                                                              | 101 units                 |
| Total Input          | 30 kW                                                                                                 | 7.50 kW                   |
| Consumption kWh/year | 68,010 kWh                                                                                            | 17,149 kWh                |
| Project result       | Approx. 25% increase of light intensity and reduction of annual electricity consumption by almost 75% |                           |
| Return on investment | 3 years                                                                                               |                           |

In September 2014, the outdated ceiling luminaries lighting are around 75%. The new solution also improved They were replaced with INDUSTRY-LINE-69W and 86W luminaries. The resulting savings on operating costs for

with sodium discharge lamps were replaced for ALTER. the light intensity by almost 25%. In this case, the return on investment was calculated at 3 years.