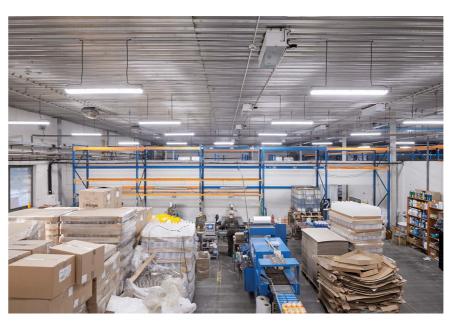

**ALTER** HRADEC KRÁLOVÉ, ČR **INDUSTRIAL LIGHTING** 

75% **ELECTRICITY SAVINGS:** 51,861 kWh

|                      | Original installation                                                                                 | ARGIA lighting solution   |
|----------------------|-------------------------------------------------------------------------------------------------------|---------------------------|
| Type of luminary     | Ceiling luminaries with sodium discharge lamps                                                        | INDUSTRY-LINE-69W and 86W |
| Number of luminaries | 79 units                                                                                              | 101 units                 |
| Total Input          | 30 kW                                                                                                 | 7.50 kW                   |
| Consumption kWh/year | 68,010 kWh                                                                                            | 17,149 kWh                |
| Project result       | Approx. 25% increase of light intensity and reduction of annual electricity consumption by almost 75% |                           |
| Return on investment | 3 years                                                                                               |                           |

In September 2014, the outdated ceiling luminaries lighting are around 75%. The new solution also improved They were replaced with INDUSTRY-LINE-69W and 86W luminaries. The resulting savings on operating costs for

with sodium discharge lamps were replaced for ALTER. the light intensity by almost 25%. In this case, the return on investment was calculated at 3 years.