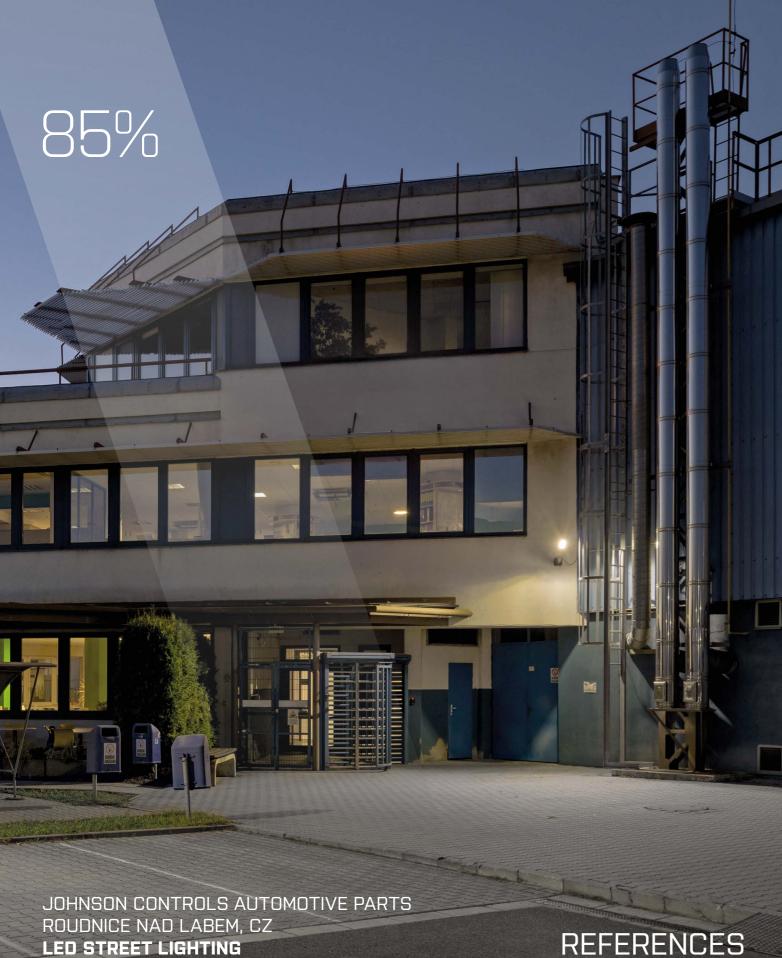

ARGIA SMART LIGHTING SOLUTIONS

JOHNSON CONTROLS AUTOMOTIVE PARTS ROUDNICE NAD LABEM, CZ **LED STREET LIGHTING** 

ELECTRICITY SAVINGS: 27,401 kWh

ARGIA lighting solution STREET ALGL 5000 23 units 1.10 kW 4,836 kWh

reduced by 85% while increasing the light intensity.