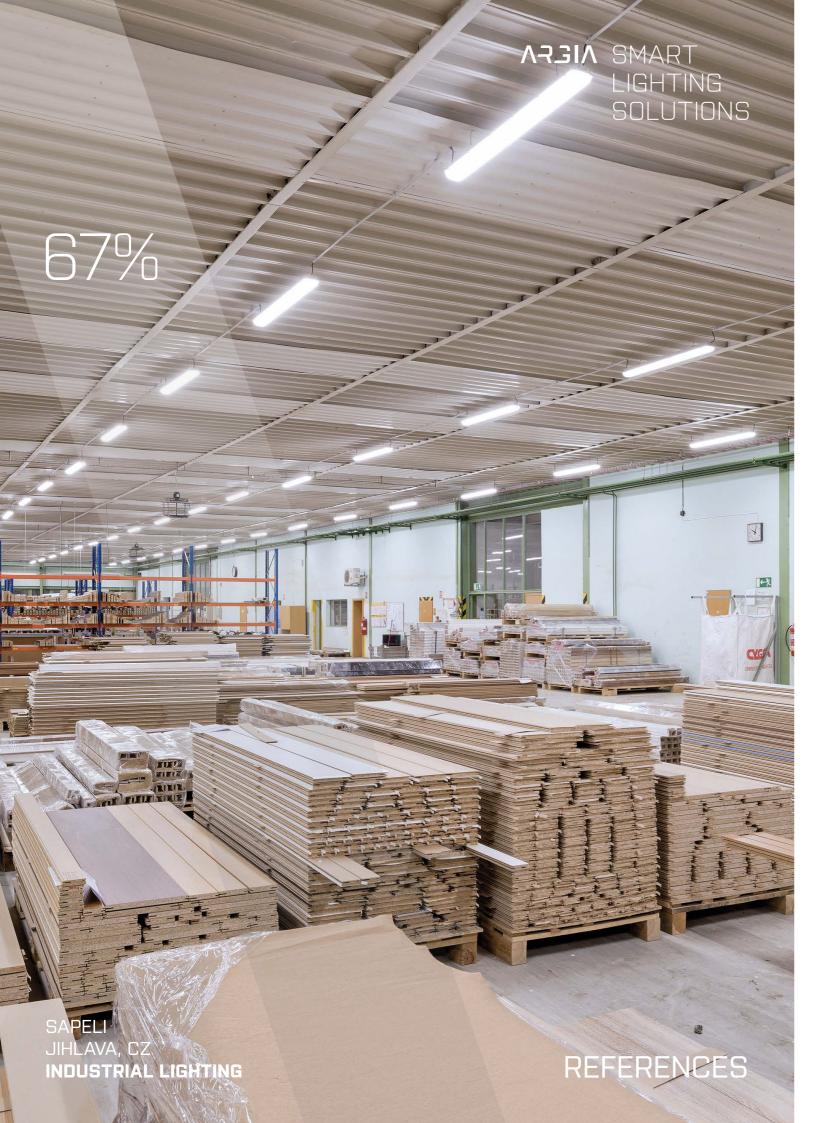

SAPELI JIHLAVA, CZ **INDUSTRIAL LIGHTING** 

67% **ELECTRICITY SAVINGS:** 52,399 kWh

| Return on investment | 3.6 years                                                                                |                         |
|----------------------|------------------------------------------------------------------------------------------|-------------------------|
| Project result       | Total operating costs were reduced by 63% while increasing the light intensity about 35% |                         |
| Consumption kWh/year | 77,802 kWh                                                                               | 25,403 kWh              |
| Total Input          | 24.93 kW                                                                                 | 8.14 kW                 |
| Number of luminaries | 78 units                                                                                 | 138 units               |
| Type of luminary     | Philips Master HAL 250W                                                                  | INDUSTRY-LINE-AL-59W    |
|                      | Original installation                                                                    | ARGIA lighting solution |

In the 2<sup>nd</sup> phase, we completed the replacement of LED linear luminaries, the customer achieved electricity the production lines. By replacing the original lights with of our customer.

luminaries at the Jihlava plant for SAPELI During the savings of 67 % while increasing light intensity by 35 %. All factory vacation, we optimised the luminary grid above was delivered on time and according to the specifications