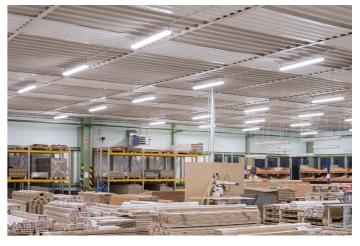

SAPELI JIHLAVA, CZ **INDUSTRIAL LIGHTING** 

67% **ELECTRICITY SAVINGS:** 52,399 kWh

| Return on investment | 3.6 years                                                                                |                         |
|----------------------|------------------------------------------------------------------------------------------|-------------------------|
| Project result       | Total operating costs were reduced by 63% while increasing the light intensity about 35% |                         |
| Consumption kWh/year | 77,802 kWh                                                                               | 25,403 kWh              |
| Total Input          | 24.93 kW                                                                                 | 8.14 kW                 |
| Number of luminaries | 78 units                                                                                 | 138 units               |
| Type of luminary     | Philips Master HAL 250W                                                                  | INDUSTRY-LINE-AL-59W    |
|                      | Original installation                                                                    | ARGIA lighting solution |

In the 2<sup>nd</sup> phase, we completed the replacement of LED linear luminaries, the customer achieved electricity the production lines. By replacing the original lights with of our customer.

luminaries at the Jihlava plant for SAPELI During the savings of 67 % while increasing light intensity by 35 %. All factory vacation, we optimised the luminary grid above was delivered on time and according to the specifications