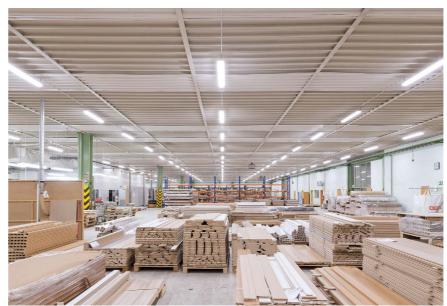

SAPELI JIHLAVA, CZ **INDUSTRIAL LIGHTING** 

67% **ELECTRICITY SAVINGS:** 52,399 kWh

| Return on investment | 3.6 years                                                                                |                         |
|----------------------|------------------------------------------------------------------------------------------|-------------------------|
| Project result       | Total operating costs were reduced by 63% while increasing the light intensity about 35% |                         |
| Consumption kWh/year | 77,802 kWh                                                                               | 25,403 kWh              |
| Total Input          | 24.93 kW                                                                                 | 8.14 kW                 |
| Number of luminaries | 78 units                                                                                 | 138 units               |
| Type of luminary     | Philips Master HAL 250W                                                                  | INDUSTRY-LINE-AL-59W    |
|                      | Original installation                                                                    | ARGIA lighting solution |

In the 2<sup>nd</sup> phase, we completed the replacement of LED linear luminaries, the customer achieved electricity the production lines. By replacing the original lights with of our customer.

luminaries at the Jihlava plant for SAPELI During the savings of 67 % while increasing light intensity by 35 %. All factory vacation, we optimised the luminary grid above was delivered on time and according to the specifications