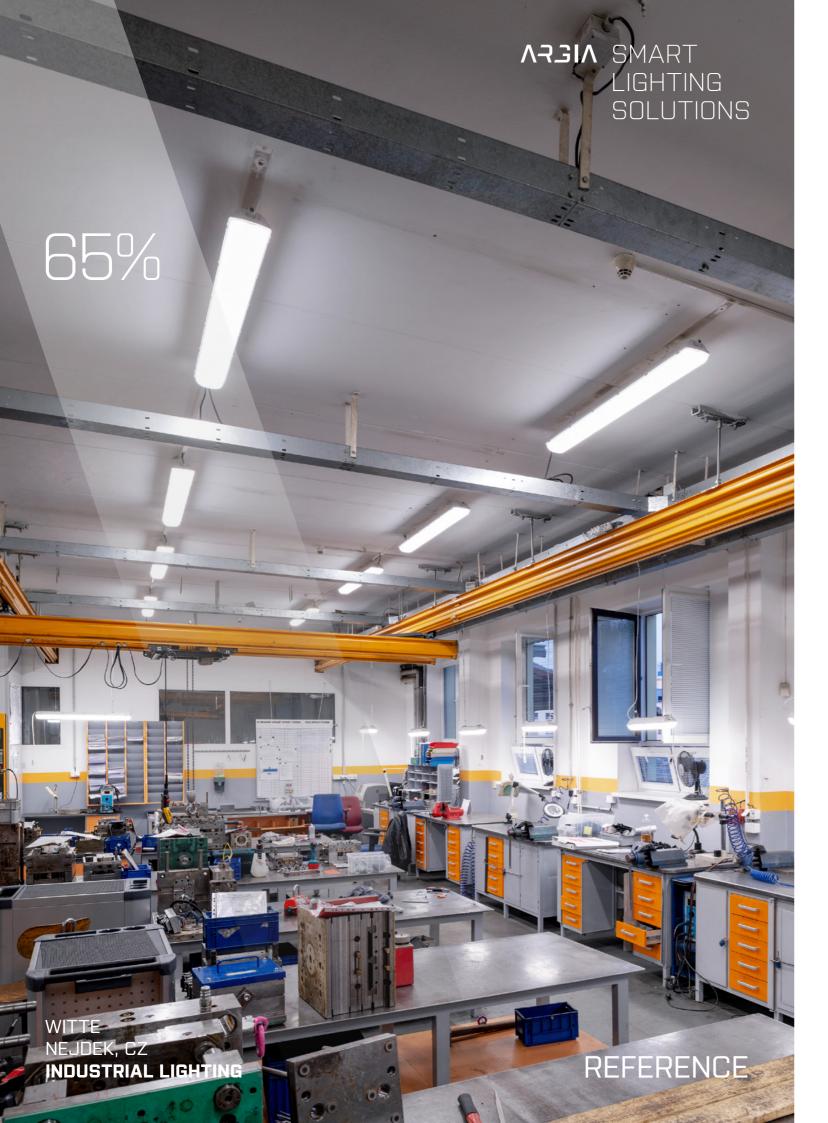

WITTE NEJDEK, CZ **INDUSTRIAL LIGHTING** 

65% **ELECTRICITY SAVINGS:** 29,958 KWH

|                      | Original installation                                                       | ARGIA LIGHTING SOLUTION        |
|----------------------|-----------------------------------------------------------------------------|--------------------------------|
| Type of luminary     | Industrial luminaires IP65 T8 1x58 W, 2x58 W<br>Office luminaires T8 4x18 W | INDUSTRY LINE AL<br>OFFICE ELP |
| Number of luminaires | 64 units                                                                    | 58 units                       |
| Total input          | 8.49 kW                                                                     | 2.97 kW                        |
| Consumption kWh/year | 46,092 kWh                                                                  | 16,134 kWh                     |
| Project resolution   | The total operating costs of the customer have been reduced by 65%.         |                                |
| Return on investment | 3.7 years                                                                   |                                |

machine parts for automotive, we have exchanged obsolete artificial luminaires for new modern LED luminaires. The installation was carried out during the reconstruction of the tool room. After installing the technology, important working

For the company WITTE Nejdek, spol. s r.o., a manufacturer of areas were additionally illuminated – lathe workstations, grinders and other work desks. The total operating costs of the customer have been reduced by 65% despite a high illumination level of 500 lx. Everything was delivered in time, in perfect quality and full of customer's requirements.