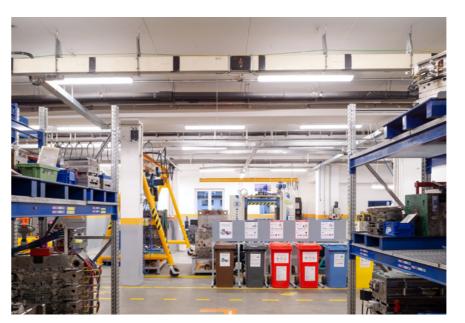

machine parts for automotive, we have exchanged obsolete artificial luminaires for new modern LED luminaires. The installation was carried out during the reconstruction of the tool room. After installing the technology, important working

For the company WITTE Nejdek, spol. s r.o., a manufacturer of areas were additionally illuminated – lathe workstations, grinders and other work desks. The total operating costs of the customer have been reduced by 65% despite a high illumination level of 500 lx. Everything was delivered in time, in perfect quality and full of customer's requirements.