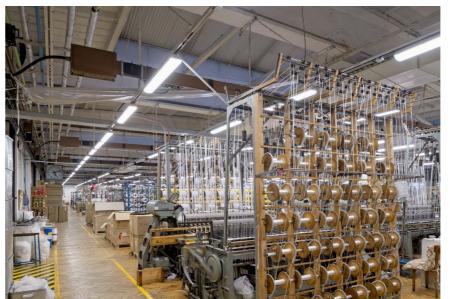

In the famous Czech manufacturer STUHA a. s. we have realized during 2016 exchange of the main artificial lighting production hall. The original number of 682 units of fluorescent luminaires were replaced by 496 units request, we carried assembly work only on weekends. of new modern LED luminaires INDUSTRY LINE AL. The

project brought default energy savings over 75% and increased light intensity by 35%. Return on investment in this case was calculated to 2 years. At the customer's