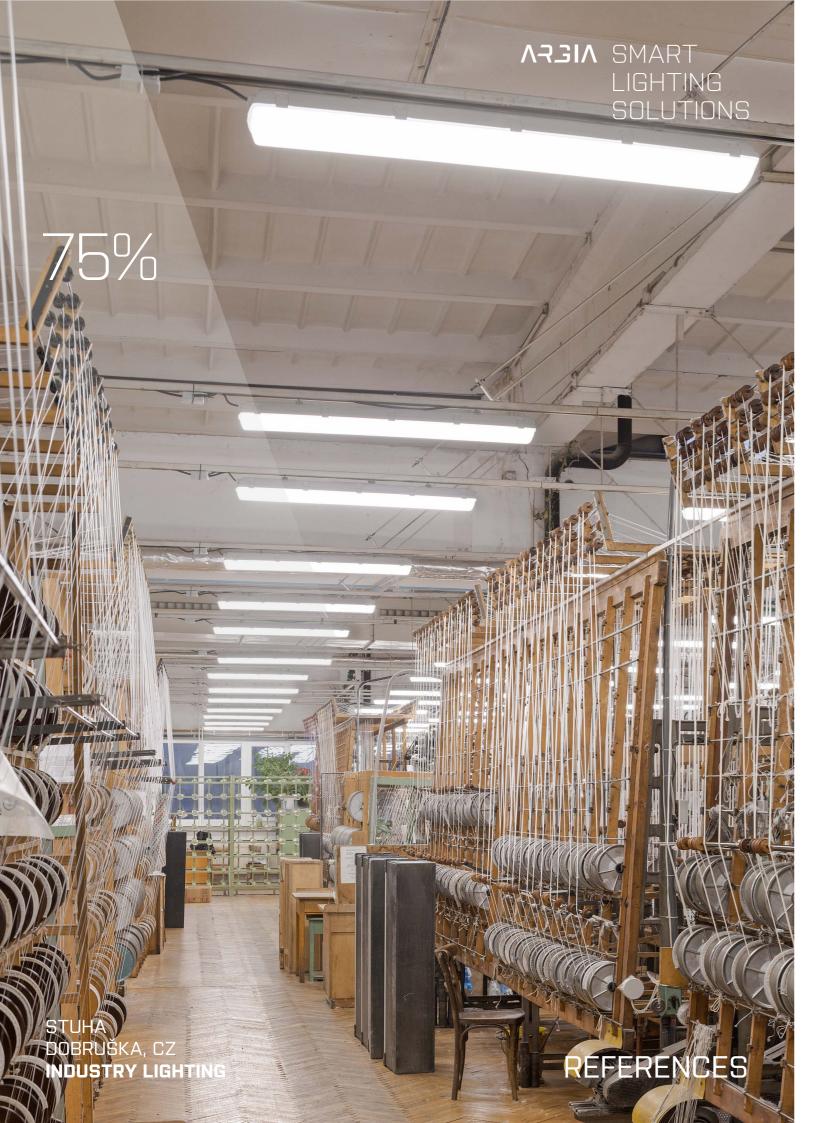

STUHA DOBRUŠKA, CZ **INDUSTRY LIGHTING** 

75% **ELECTRICITY SAVINGS:** 299,656 kWh

|                      | Original installation                                                       | ARGIA lighting solution |
|----------------------|-----------------------------------------------------------------------------|-------------------------|
| Type of luminary     | Fluorescent lamp 3×36 W                                                     | INDUSTRY LINE AL SERIES |
| Number of luminaires | 682 units                                                                   | 496 units               |
| Total input          | 98.25 kW                                                                    | 23.81 kW                |
| Consumption kWh/year | 396,793 kWh                                                                 | 97,137 kWh              |
| Project result       | Total operating costs reduced by 75% while increase light intensity by 35%. |                         |
| Return on investment | 2 years                                                                     |                         |

In the famous Czech manufacturer STUHA a. s. we have realized during 2016 exchange of the main artificial lighting production hall. The original number of 682 units of fluorescent luminaires were replaced by 496 units request, we carried assembly work only on weekends. of new modern LED luminaires INDUSTRY LINE AL. The

project brought default energy savings over 75% and increased light intensity by 35%. Return on investment in this case was calculated to 2 years. At the customer's