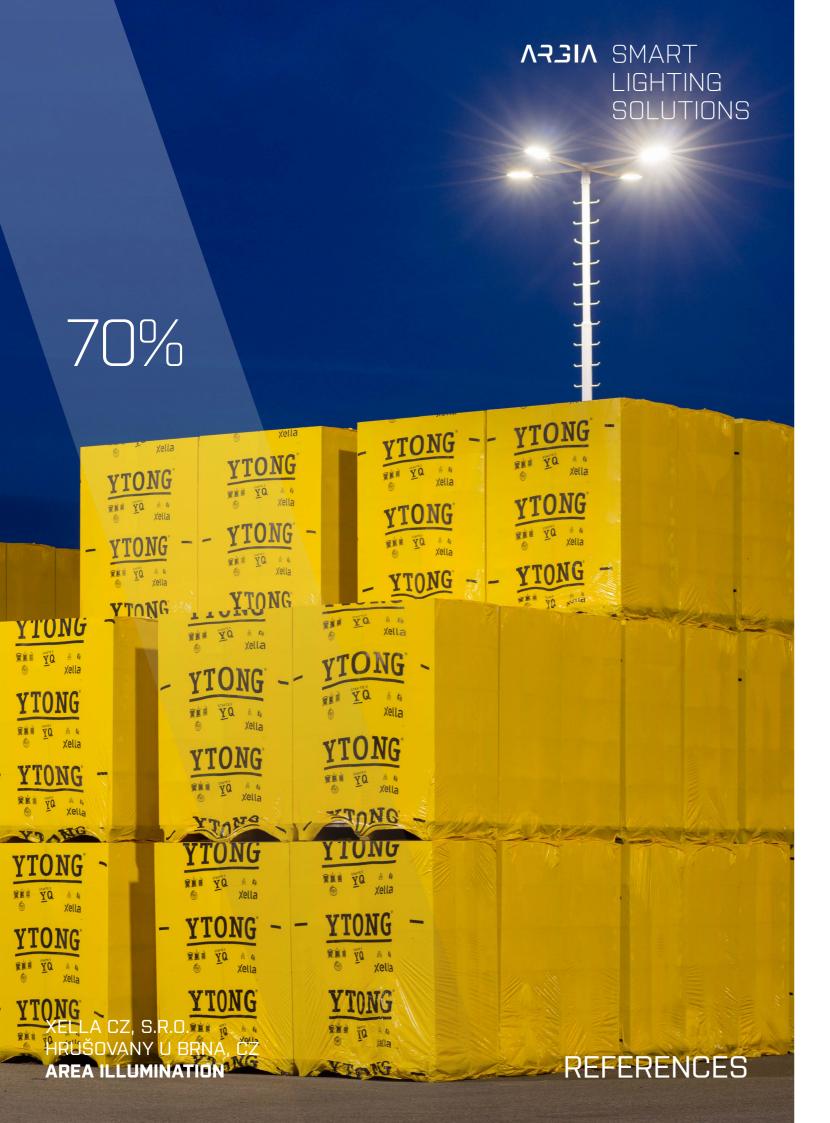

In XELLA CZ, s.r.o., a significant manufacturer of YTONG building materials, we have replaced public and area illumination in its production plant Hrušovany u Brna, upon request of this customer. The installation also included inspection and repair of existing illumination

masts. New outdoor storage area lighting installations have significantly improved working conditions by increasing the level of illumination and dramatic reduction of glare, compared with original flood lights.