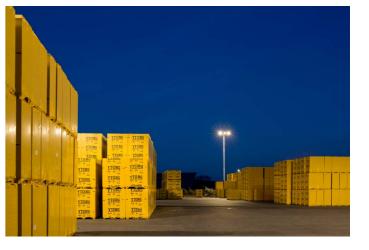

In XELLA CZ, s.r.o., a significant manufacturer of YTONG building materials, we have replaced public and area illumination in its production plant Hrušovany u Brna, upon request of this customer. The installation also included inspection and repair of existing illumination

masts. New outdoor storage area lighting installations have significantly improved working conditions by increasing the level of illumination and dramatic reduction of glare, compared with original flood lights.