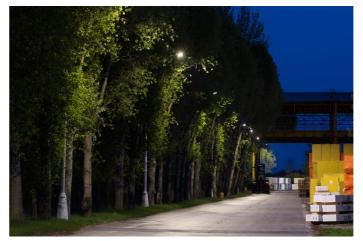

In XELLA CZ, s.r.o., a significant manufacturer of YTONG building materials, we have replaced public and area illumination in its production plant Hrušovany u Brna, upon request of this customer. The installation also included inspection and repair of existing illumination

masts. New outdoor storage area lighting installations have significantly improved working conditions by increasing the level of illumination and dramatic reduction of glare, compared with original flood lights.