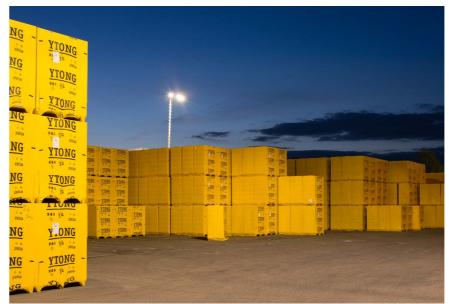

In XELLA CZ, s.r.o., a significant manufacturer of YTONG building materials, we have replaced public and area illumination in its production plant Hrušovany u Brna, upon request of this customer. The installation also included inspection and repair of existing illumination

masts. New outdoor storage area lighting installations have significantly improved working conditions by increasing the level of illumination and dramatic reduction of glare, compared with original flood lights.